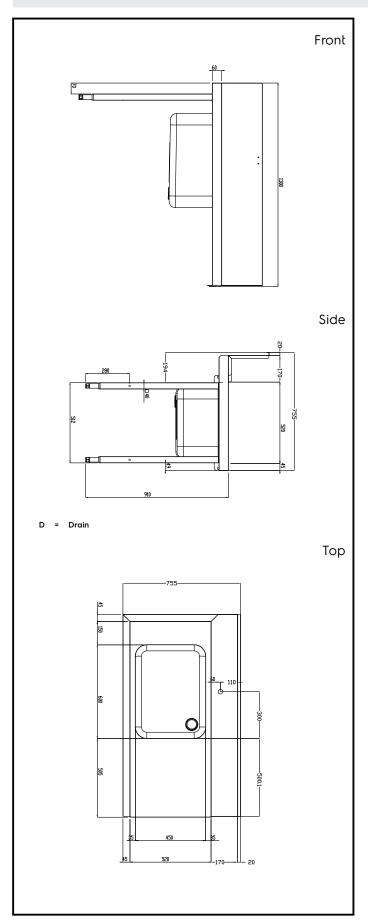

# **Key Information:**

External dimensions, Width:

865407 (BHRPT6B11L) 1300 mm External dimensions, Depth: 755 mm External dimensions, Height: 1170 mm Net weight: 24 kg

Splashback Dimensions, Height: 260 mm

**Basin dimensions:** 

Handling System for Rack Type Pre-wash Table with Sink Left to Right, 1300mm